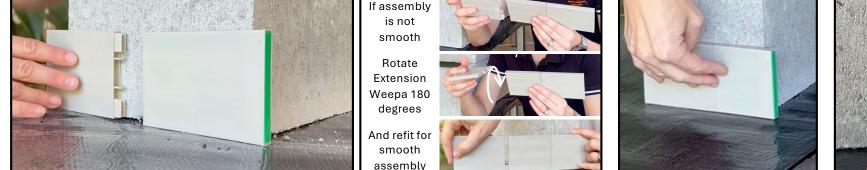

Guide for installation in non-rendered block walls (see separate Weepa installation guide\* for rendered wall installation)

**Step 1 –** Select the combination of Weepa and Extension(s) to suit the desired depth. The table below summarises some common combinations. **Step 2 –** Assemble the Weepa and Extension and install the assembly as per the separate Weepa installation guide\*. **Step 3 –** Deeper block walls might require more than 1 Extension Weepa. If the additional Extension Weepas are not assembling smoothly, rotate Weepa 180 degrees as shown.

**Step 4** – If you intend on rendering, loosen the Weepa and Extension assembly and set to the desired depth. Refer to the separate Weepa installation guide\* for details. **Step 4 –** If not rendering, set the Weepa at a depth level with the mortar. After clean up, remove the mortar guard with a small, flat screwdriver.